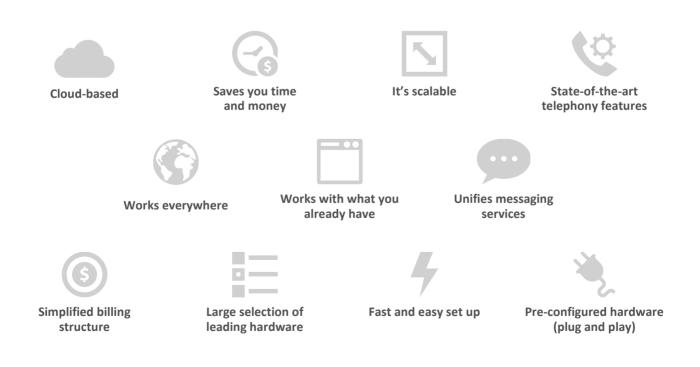

## HOW IT WORKS

## Why BlueReef Connect for your communications

- Per user pricing
- Scalable
- Setup in minutes
- Zero touch provisioning
- User friendly, visual call flow designer plus Editor
- Web based management
- Lower total cost of ownership
- Minimal "on premise" equipment required
- Single pane infrastructure
- Local support