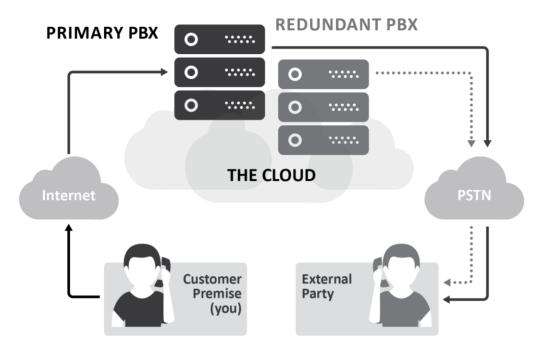

Experience improved productivity and communications across your organisation

Bring together traditional and new technologies into one cost-effective platform designed for today's demanding communication needs and end user experience.

#### BlueReef Connect ConnectYou is a sophisticated, full-featured system.

Offering all the advanced features and functionalities of a traditional on-premises PBX. The scalable technology means that you can expand your PBX when and where you need to suit your changing business needs. BlueReef Connect ConnectYou is not just a product, it's a solution designed to be simple to deploy, highly secure and reliable, and easy to manage with feature rich enhancing user productivity. All this underpinned by our Australian based expert support.





## HOW IT WORKS



#### **ConnectYou Features**

- Automated attendant/IVR
- Presence (BLF)
- Hunt groups
- Agent groups (Call Queuing)
- Simultaneous ringing/'Twinning'
- Call diversion
- Voicemail to your email
- Simple call recording
- Music on hold
- Group park
- Simple conference room
- Paging
- Admin portal access to manage user settings

## Why BlueReef Connect for your communications

- Per user pricing
- Scalable
- Setup in minutes
- Zero touch provisioning
- User friendly, visual call flow designer plus Editor
- Web based management
- Lower total cost of ownership
- Minimal "on premise" equipment required
- Single pane infrastructure
- Local support

Get in contact with **BlueReef Connect** today

### **CONNECTYOU:** At a glance



## **PRICING OPTIONS**

|